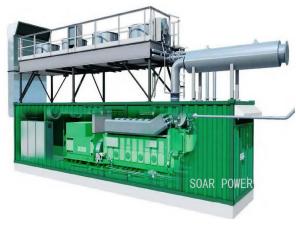

|                 |     |                |              |  |  |  |  |  |
|-------------|------|----------------|-----------------|-----|----------------|--------------|--|--|--|--|--|
| Speed       | СуІ. | Dimensions (m) |                 |     | Dry Mass (ton) |              |  |  |  |  |  |
|             |      | L              | W <sub>1)</sub> | Н   | Genset         | Total weight |  |  |  |  |  |
| 900/1000rpm | 6    | 12             | 2.4             | 3.4 | 26.1           | 42           |  |  |  |  |  |
|             | 8    | 12             | 2.4             | 3.4 | 29.1           | 48           |  |  |  |  |  |
|             | 9    | 12             | 2.4             | 3.4 | 31.7           | 50           |  |  |  |  |  |



Containerized Power Plant (47MW: 9H21/32×28 Sets)



Containerized Generator Set

## Features:

- Base load operation
- Diesel oil / Heavy fuel oil
- Compact 40-feet container size
- Mobile type (option)
- Environmentally comfortable
- Low cost of operating and maintenance

## Application:

- Captive power
- Construction site
- Isolated area
- Rental business
- Pumping station
- Independent power producer

URL: http://www.soarpower.com E-mail: sale@soarpower.com Phone: +86-4008111308