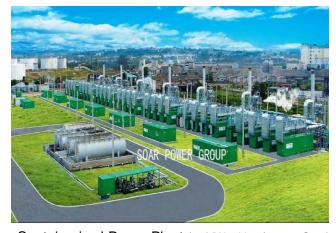

l or Heavy fuel oil.

| Dimensions  |      |                |                 |     |                |              |  |  |  |  |  |
|-------------|------|----------------|-----------------|-----|----------------|--------------|--|--|--|--|--|
| Speed       | СуІ. | Dimensions (m) |                 |     | Dry Mass (ton) |              |  |  |  |  |  |
|             |      | L              | W <sub>1)</sub> | Н   | Genset         | Total weight |  |  |  |  |  |
| 900/1000rpm | 6    | 12             | 2.4             | 3.4 | 26.1           | 42           |  |  |  |  |  |
|             | 8    | 12             | 2.4             | 3.4 | 29.1           | 48           |  |  |  |  |  |
|             | 9    | 12             | 2.4             | 3.4 | 31.7           | 50           |  |  |  |  |  |



Containerized Power Plant (47MW: 9H21/32×28 Sets)



Containerized Generator Set

## Features:

- Base load operation
- Diesel oil / Heavy fuel oil
- Compact 40-feet container size
- Mobile type (option)
- Environmentally comfortable
- Low cost of operating and maintenance

## Application:

- Captive power
- Construction site
- Isolated area
- Rental business
- Pumping station
- Independent power producer

URL: http://www.soarpower.com E-mail: sale@soarpower.com Phone: +86-4008111308