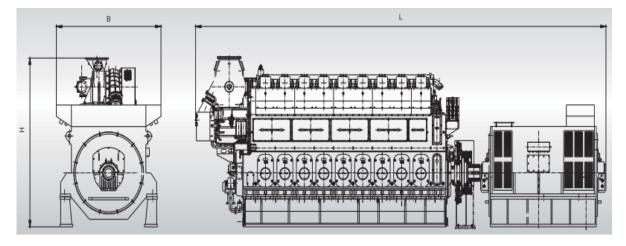

## Bore 260 mm, Stroke 330 mm

| Main Data                              |      |                               |            |         |                              |              |  |
|----------------------------------------|------|-------------------------------|------------|---------|------------------------------|--------------|--|
| Speed                                  |      | 750 rpm                       |            | 720 rpm |                              |              |  |
| Frequency                              |      | 50 Hz                         |            |         | 60 Hz                        |              |  |
| Model                                  |      | Genset. kw                    | Engine. kw | Genset  | . kw                         | Engine. kw   |  |
| 2000GF                                 |      | 2,000                         | 2,147      | 2,00    | 0                            | 2,147        |  |
| 1800GF                                 |      | 1,800                         | 2,058      | 1,80    | 0                            | 2,058        |  |
| Based on alternator efficiency of 95%. |      |                               |            |         |                              |              |  |
| Specific Consumption                   |      |                               |            |         |                              |              |  |
| 100% Load                              |      |                               | Unit       |         |                              |              |  |
| Fuel Oil Consumption                   |      |                               | g/kWh      |         | 188                          |              |  |
| Lube oil consumption                   |      |                               | g/kWh      |         | 0.5 - 0.8                    |              |  |
| Dimensions                             |      |                               |            |         |                              |              |  |
| Speed                                  | Cyl. | Dimensions (mm) <sub>1)</sub> |            |         | Dry Mass (ton) <sub>2)</sub> |              |  |
|                                        |      | L                             | В          | Н       |                              | Genset 1).3) |  |
|                                        | 8    | 7,900                         | 2,320      | 3,276   |                              | 40           |  |

## Remarks:

- 1) Depending on alternator.
- 2) Weight included a standard alternator (Maker: ZCP).
- 3) With common base frame & alternator.
- 4) This size is only for reference. The actual size is subject to the size defined in the agreement of the specific project..