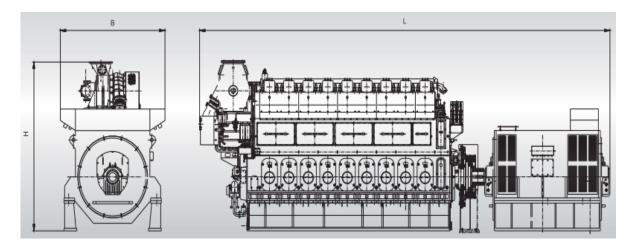

## Bore 200 mm, Stroke 285 mm

| Main Data                              |      |                               |            |         |                              |              |  |
|----------------------------------------|------|-------------------------------|------------|---------|------------------------------|--------------|--|
| Speed                                  |      | 1000 rpm                      |            | 900 rpm |                              |              |  |
| Frequency                              |      | 50 Hz                         |            | 60 Hz   |                              |              |  |
| Model                                  |      | Genset. kw                    | Engine. kw | Genset  | . kw                         | Engine. kw   |  |
| 1000GF                                 |      | 1,000                         | 1,103      | 1,00    | 0                            | 1,103        |  |
| 1200GF                                 |      | 1,200                         | 1,324      | -       |                              | -            |  |
| Based on alternator efficiency of 95%. |      |                               |            |         |                              |              |  |
| Specific Consumption                   |      |                               |            |         |                              |              |  |
| 100% Load                              |      |                               | Unit       |         |                              |              |  |
| Fuel Oil Consumption                   |      |                               | g/kWh      |         | 190                          |              |  |
| Lube oil consumption                   |      |                               | g/kWh      |         | 0.5 - 0.8                    |              |  |
| Dimensions                             |      |                               |            |         |                              |              |  |
| Speed                                  | Cyl. | Dimensions (mm) <sub>1)</sub> |            |         | Dry Mass (ton) <sub>2)</sub> |              |  |
|                                        |      | L                             | В          | Н       |                              | Genset 1).3) |  |
|                                        | 6    | 5,484                         | 1,675      | 2,704   |                              | 16800        |  |

## Remarks:

- 1) Depending on alternator.
- 2) Weight included a standard alternator (Maker: ZCP).
- 3) With common base frame & alternator.
- 4) This size is only for reference. The actual size is subject to the size defined in the agreement of the specific project..