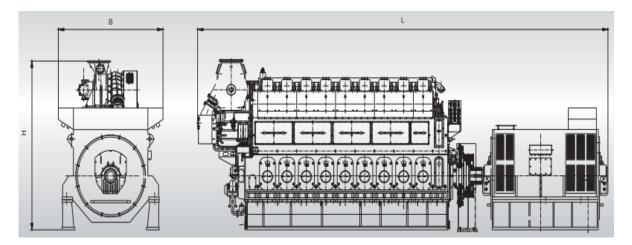

## Bore 225 mm, Stroke 290 mm

| Main Data                              |      |                               |            |         |                              |            |  |
|----------------------------------------|------|-------------------------------|------------|---------|------------------------------|------------|--|
| Speed                                  |      | 1000 rpm                      |            | 900 rpm |                              |            |  |
| Frequency                              |      | 50 Hz                         |            | 60 Hz   |                              |            |  |
| Model                                  |      | Genset. kw                    | Engine. kw | Genset  | . kw                         | Engine. kw |  |
| 1500GF                                 |      | 1,500                         | 1617       | -       |                              | -          |  |
| 1250GF                                 |      | -                             | -          | 1,25    | 0                            | 1324       |  |
| Based on alternator efficiency of 95%. |      |                               |            |         |                              |            |  |
| Specific Consumption                   |      |                               |            |         |                              |            |  |
| 100% Load                              |      |                               | Unit       |         |                              |            |  |
| Fuel Oil Consumption                   |      |                               | g/kWh      |         | 190                          |            |  |
| Lube oil consumption                   |      |                               | g/kWh      |         | 0.5-0.8                      |            |  |
| Dimensions                             |      |                               |            |         |                              |            |  |
| Speed                                  | Cyl. | Dimensions (mm) <sub>1)</sub> |            |         | Dry Mass (ton) <sub>2)</sub> |            |  |
|                                        |      | L                             | В          | Н       | Genset 1).3>                 |            |  |
|                                        | 8    | 6,510                         | 1,738      | 2,780   |                              | 24         |  |

## Remarks:

- 1) Depending on alternator.
- 2) Weight included a standard alternator (Maker: ZCP).
- 3) With common base frame & alternator.
- 4) This size is only for reference. The actual size is subject to the size defined in the agreement of the specific project..